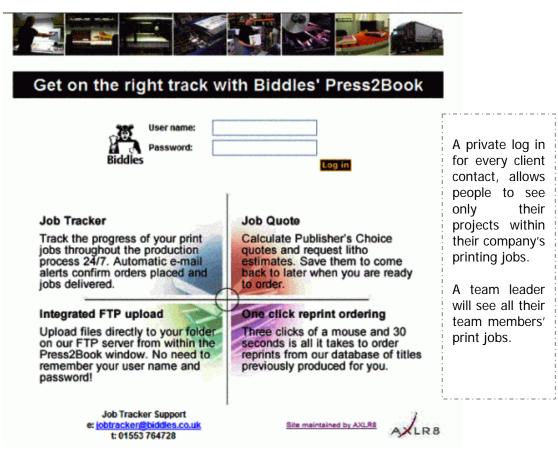

### 2 System Solution

To keep hundreds of clients up to date with hundreds of simultaneous production jobs, each client contact has a private login to the Biddles Press2Book<sup>™</sup>, a JobTracker provided by AXLR8. Additionally, progress news and alerts about important hold ups due to, say a print file not being received, are generated automatically by AXLR8 Trigaware<sup>™</sup> to make Biddles project managers and clients aware and minimise costly delays. Other information that triggers communications (usually emails) to clients includes delivery confirmations for finished products to requested locations. Clients can specify alert report summary level and frequency. Staff can access the same information about the clients they are serving by accessing their intranet.

AXLR8 Trigaware<sup>™</sup> alerts clients to problems and hold ups for action by the client. It also informs clients about the dispatch of finished goods.

Biddles Press2Book<sup>™</sup> with track and trace for the clients to examine production details uses AXLR8 Trigaware<sup>™</sup> to generate alerts, updates and reminders, as well as comprehensive reports.

Award winning systems for fast moving businesses

dti Rimaran AwarDS 2005

BCS 2006

WARDS

Award winning systems for fast moving businesses This is linked to their legacy system that has managed their production schedules for 20 years. The information is also available for staff internally on their intranet. Clients can also book reprints, request forward loads (reserve print run space in advance) and see breakdowns of jobs by status and project manager.